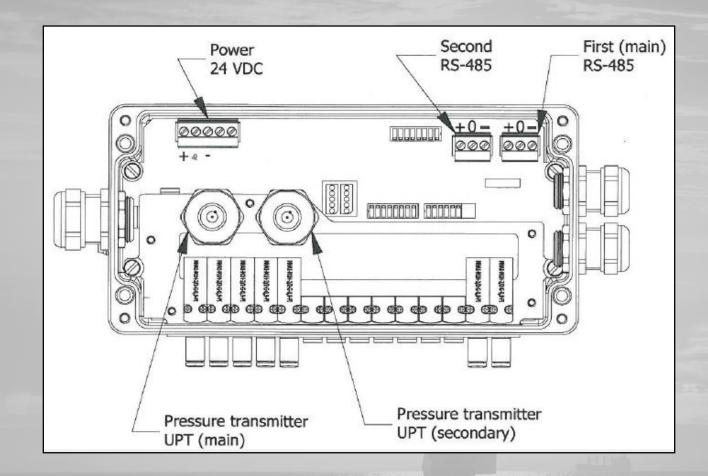

## **Operation System**

BMS4<sup>™</sup>

API Marine | BMS4

P. I.

#### System consisting of Local Technological Station LTS4 (for wall mounting

BMS4 Module with 1-12 Measuring channels (1 pc) Air Separator Unit Pressure Regulator Unit Measurement error: <0.25% of the max. value of the measuring range Power supply: 24 VDC. Output: Modbus RTU, RS485 2-wires Pneumatic connection: 10mm x 1mm stainless steel tubing Filter and pressure reducer with manometer is provided for air inlet. Shut-off valve for air supply. Low pressure alarm switch (NC). Atmospheric correction for pressure sensors. Air pressure injected in cabinet: 4-8 bar. Automatic system calibration Working air pressure less than 2 bar Cabinet dimensions: 600x600x210mm. Manuals and documentation. Standard Spares and tools

## System consisting of Local Technological Station LTS4 (for wall mounting

BMS4 Module with 1-24 Measuring channels (2 pc) Air Separator Unit Pressure Regulator Unit Measurement error: <0.25% of the max. value of the measuring range Power supply: 24 VDC. Output: Modbus RTU, RS485 2-wires Pneumatic connection: 10mm x 1mm stainless steel tubing Filter and pressure reducer with manometer is provided for air inlet. Shut-off valve for air supply. Low pressure alarm switch (NC). Atmospheric correction for pressure sensors. Air pressure injected in cabinet: 4-8 bar. Automatic system calibration Working air pressure less than 2 bar Cabinet dimensions: 600x600x210mm. Manuals and documentation. Standard Spares and tools