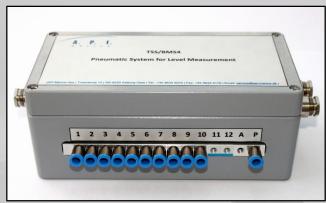

# API Marine BMS4

Remote sounding system for ballast and service tanks

API Marine ApS | Troensevej 12 | DK-9220 Aalborg Oest | Denmark Tel.: +45 9634 5070 | info@api-marine.com | www.api-marine.com

# Remote Sounding System

### TSS / BMS4™



Operator station Ethernet/Modbus TSS/BMS4™ LTS4

CONTROL CONSOLE

**Typical Configuration** 

A.

# Typical Configuration



BMS4™

API Marine | BMS4

A. P. I.



API Marine | BMS4

# BMS4<sup>™</sup> Overview







## BMS4<sup>™</sup> Overview



A.P.I.

## Remote Sounding System Features and Functions

- Electro Pneumatic level and draft measurement system suitable for all types of vessels
- Compact and fully integrated system
- Competitive pricing / low investment cost
- Flexible and modular concept and design
- Standard configurations 12, 24, 36 and 48 channels



### Remote Sounding System Features and Functions

- Low air consumption & less dependant on air quality
- Automatic calibration of sensor during operation
- No electrical parts in Ex zone
- Intelligent scanning feature
- Easy installation



## Remote Sounding System Features and Functions

- Standard RS485 MODBUS output / easy interfacing
- Automatic cleaning (purging) of pipes
- Reliable and proven system
- Virtually maintenance f