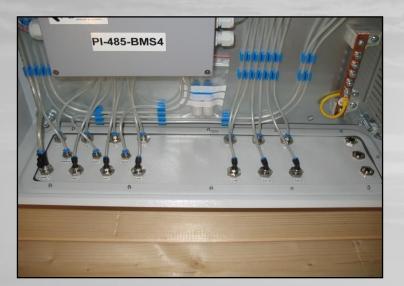

# **Installation Aspects**

### BMS4™

- Designed for installation on ship
- Cabling, mounting etc.
- Easy installation