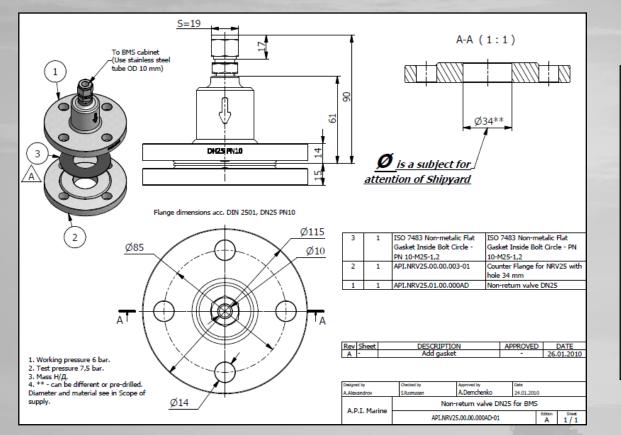

sting of Local Technological Station LTS4 (for wall mounting

BMS4 Module with 1-24 Measuring channels (2 pc) Air Separator Unit Pressure Regulator Unit Measurement error: <0.25% of the max. value of the measuring range Power supply: 24 VDC. Output: Modbus RTU, RS485 2-wires Pneumatic connection: 10mm x 1mm stainless steel tubing Filter and pressure reducer with manometer is provided for air inlet. Shut-off valve for air supply. Low pressure alarm switch (NC). Atmospheric correction for pressure sensors. Air pressure injected in cabinet: 4-8 bar. Automatic system calibration Working air pressure less than 2 bar Cabinet dimensions: 600x600x210mm. Manuals and documentation. Standard Spares and tools

### Scope of Supply (1 – 36 and 1 - 48 Tanks)



\_....(

Ρ.

BMS4™

## Non Return Valve







P. I.

A.

## Retrofit

- Possibility to replace existing older systems
- Tubes, connections etc.
  may be kept as is
- Easy and cost effective installation



# Summary and Highlights

- Competitive price and low investment cost
- Compact and modular design
- Low maintenance cost
- Easy installation





# **API Marine**

## Setting New

## Standards for

**Tank Measurement** 

Technologies





API Marine ApS | Troensevej 12 | DK-9220 Aalborg Oest | Denmark Tel.: +45 9634 5070 | info@api-marine.com | www.api-marine.com