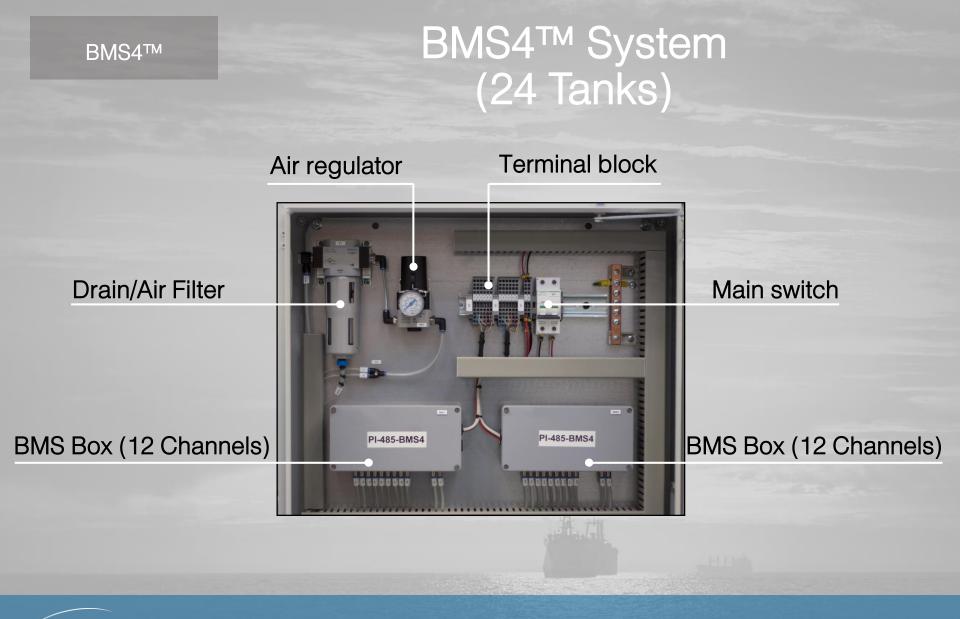

# BMS4<sup>™</sup> Overview

## BMS4<sup>™</sup> Overview

A.P.I.

### BMS4™

- Designed for installation on ship
- Cabling, mounting etc.
- Easy installation