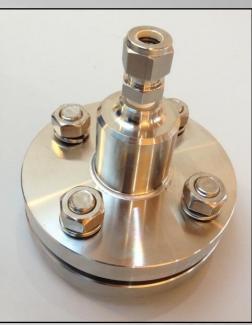

ing of Local Technological Station LTS4 (for wall mounting

BMS4 Module with 1-24 Measuring channels (2 pc) Air Separator Unit Pressure Regulator Unit Measurement error: <0.25% of the max. value of the measuring range Power supply: 24 VDC. Output: Modbus RTU, RS485 2-wires Pneumatic connection: 10mm x 1mm stainless steel tubing Filter and pressure reducer with manometer is provided for air inlet. Shut-off valve for air supply. Low pressure alarm switch (NC). Atmospheric correction for pressure sensors. Air pressure injected in cabinet: 4-8 bar. Automatic system calibration Working air pressure less than 2 bar Cabinet dimensions: 600x600x210mm. Manuals and documentation. Standard Spares and tools

### Scope of Supply (1 – 36 and 1 - 48 Tanks)



\_....(

Ρ.

BMS4™

## Non Return Valve







P. I.

A.

## Retrofit

- Possibility to replace existing older systems
- Tubes, connections etc.
  may be kept as is
- Easy and cost effective installation



# Summary and Highlights

- Competitive price and low investment cost
- Compact and modular design
- Low maintenance cost
- Easy installation





# **API Marine**

## Setting New

## Standards for

**Tank Measurement** 

Technologies





API Marine ApS | Troensevej 12 | DK-9220 Aalborg Oest | Denmark Tel.: +45 9634 5070 | info@api-marine.com | www.api-marine.com