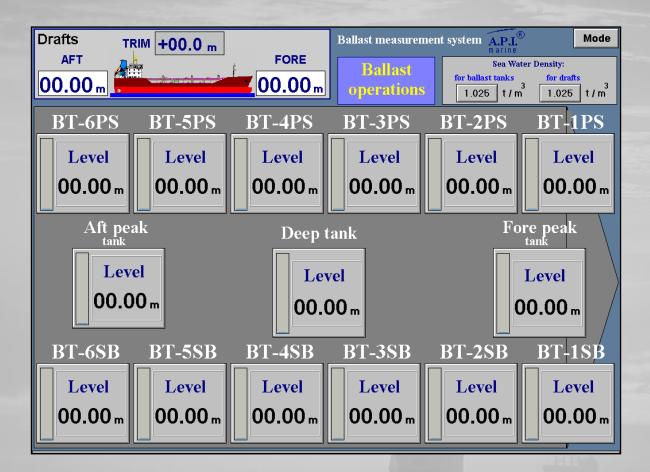

### TSS / BMS4™

Operator station Ethernet/Modbus TSS/BMS4™ LTS4

CONTROL CONSOLE

**Typical Configuration** 

A.