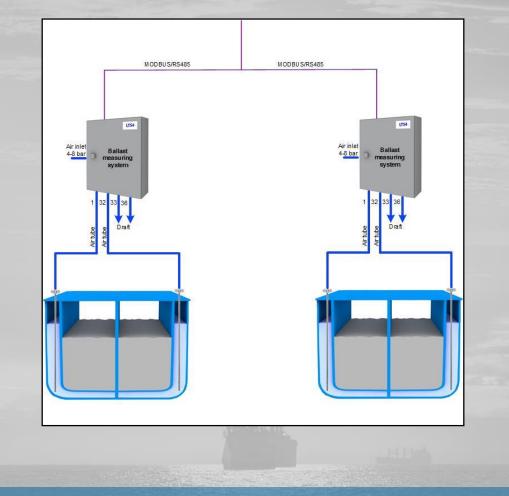

### TSS / BMS4™

Operator station Ethernet/Modbus TSS/BMS4™ LTS4

CONTROL CONSOLE

**Typical Configuration** 

A.

# Typical Configuration

BMS4™

API Marine | BMS4

A. P. I.

API Marine | BMS4