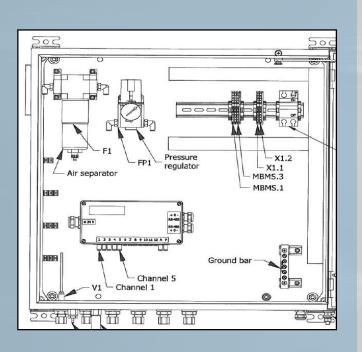

#### System consisting of Local Technological Station LTS4 (for wall mounting

BMS4 Module with 1-12 Measuring channels (1 pc) Air Separator Unit Pressure Regulator Unit Measurement error: <0.25% of the max. value of the measuring range Power supply: 24 VDC. Output: Modbus RTU, RS485 2-wires Pneumatic connection: 10mm x 1mm stainless steel tubing Filter and pressure reducer with manometer is provided for air inlet. Shut-off valve for air supply. Low pressure alarm switch (NC). Atmospheric correction for pressure sensors. Air pressure injected in cabinet: 4-8 bar. Automatic system calibration Working air pressure less than 2 bar Cabinet dimensions: 600x600x210mm. Manuals and documentation. Standard Spares and tools

## System consisting of Local Technological Station LTS4 (for wall mounting

BMS4 Module with 1-24 Measuring channels (2 pc) Air Separator Unit Pressure Regulator Unit Measurement error: <0.25% of the max. value of the measuring range Power supply: 24 VDC. Output: Modbus RTU, RS485 2-wires Pneumatic connection: 10mm x 1mm stainless steel tubing Filter and pressure reducer with manometer is provided for air inlet. Shut-off valve for air supply. Low pressure alarm switch (NC). Atmospheric correction for pressure sensors. Air pressure injected in cabinet: 4-8 bar. Automatic system calibration Working air pressure less than 2 bar Cabinet dimensions: 600x600x210mm. Manuals and documentation. Standard Spares and tools