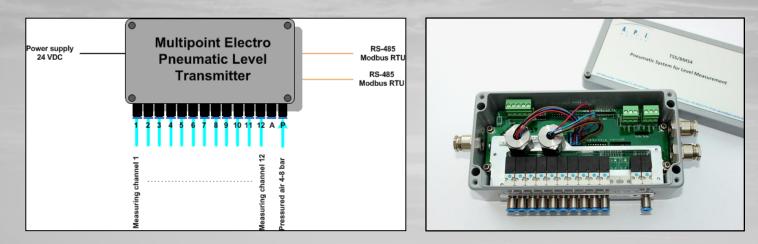

#### System consisting of Local Technological Station LTS4 (for wall mounting

BMS4 Module with 1-12 Measuring channels (1 pc) Air Separator Unit Pressure Regulator Unit Measurement error: <0.25% of the max. value of the measuring range Power supply: 24 VDC. Output: Modbus RTU, RS485 2-wires Pneumatic connection: 10mm x 1mm stainless steel tubing Filter and pressure reducer with manometer is provided for air inlet. Shut-off valve for air supply. Low pressure alarm switch (NC). Atmospheric correction for pressure sensors. Air pressure injected in cabinet: 4-8 bar. Automatic system calibration Working air pressure less than 2 bar Cabinet dimensions: 600x600x210mm. Manuals and documentation. Standard Spares and tools

## System consisting of Local Technological Station LTS4 (for wall mounting

BMS4 Module with 1-24 Measuring channels (2 pc) Air Separator Unit Pressure Regulator Unit Measurement error: <0.25% of the max. value of the measuring range Power supply: 24 VDC. Output: Modbus RTU, RS485 2-wires Pneumatic connection: 10mm x 1mm stainless steel tubing Filter and pressure reducer with manometer is provided for air inlet. Shut-off valve for air supply. Low pressure alarm switch (NC). Atmospheric correction for pressure sensors. Air pressure injected in cabinet: 4-8 bar. Automatic system calibration Working air pressure less than 2 bar Cabinet dimensions: 600x600x210mm. Manuals and documentation. Standard Spares and tools