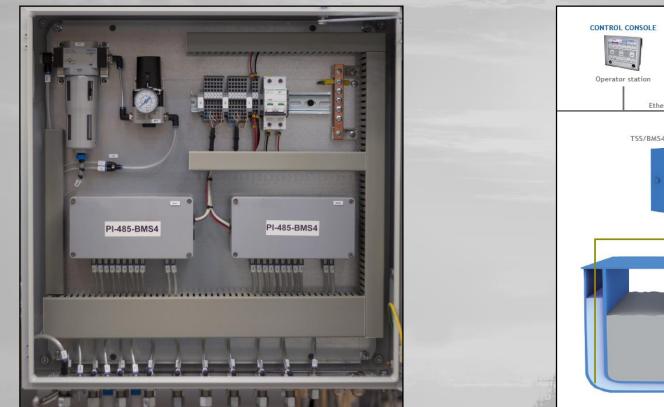

# BMS4<sup>™</sup> Overview

## BMS4<sup>™</sup> Overview

A.P.I.

### BMS4™

- Designed for installation on ship
- Cabling, mounting etc.
- Easy installation