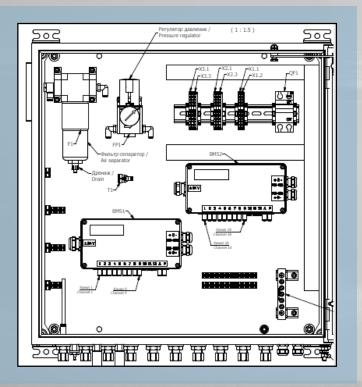

#### System consisting of Local Technological Station LTS4 (for wall mounting

BMS4 Module with 1-12 Measuring channels (1 pc) Air Separator Unit Pressure Regulator Unit Measurement error: <0.25% of the max. value of the measuring range Power supply: 24 VDC. Output: Modbus RTU, RS485 2-wires Pneumatic connection: 10mm x 1mm stainless steel tubing Filter and pressure reducer with manometer is provided for air inlet. Shut-off valve for air supply. Low pressure alarm switch (NC). Atmospheric correction for pressure sensors. Air pressure injected in cabinet: 4-8 bar. Automatic system calibration Working air pressure less than 2 bar Cabinet dimensions: 600x600x210mm. Manuals and documentation. Standard Spares and tools

## System consisting of Local Technological Station LTS4 (for wall mounting

BMS4 Module with 1-24 Measuring channels (2 pc) Air Separator Unit Pressure Regulator Unit Measurement error: <0.25% of the max. value of the measuring range Power supply: 24 VDC. Output: Modbus RTU, RS485 2-wires Pneumatic connection: 10mm x 1mm stainless steel tubing Filter and pressure reducer with manometer is provided for air inlet. Shut-off valve for air supply. Low pressure alarm switch (NC). Atmospheric correction for pressure sensors. Air pressure injected in cabinet: 4-8 bar. Automatic system calibration Working air pressure less than 2 bar Cabinet dimensions: 600x600x210mm. Manuals and documentation. Standard Spares and tools