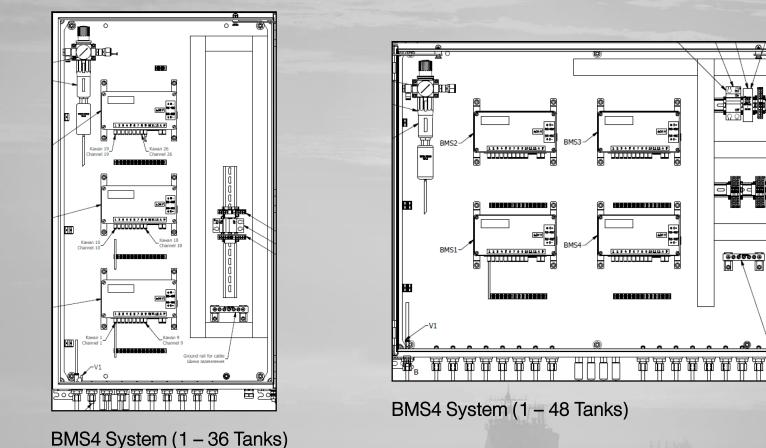

BMS4 System (1 – 24 Tanks)



## System consisting of Local Technological Station LTS4 (for wall mounting

BMS4 Module with 1-24 Measuring channels (2 pc) Air Separator Unit Pressure Regulator Unit Measurement error: <0.25% of the max. value of the measuring range Power supply: 24 VDC. Output: Modbus RTU, RS485 2-wires Pneumatic connection: 10mm x 1mm stainless steel tubing Filter and pressure reducer with manometer is provided for air inlet. Shut-off valve for air supply. Low pressure alarm switch (NC). Atmospheric correction for pressure sensors. Air pressure injected in cabinet: 4-8 bar. Automatic system calibration Working air pressure less than 2 bar Cabinet dimensions: 600x600x210mm. Manuals and documentation. Standard Spares and tools

### Scope of Supply (1 – 36 and 1 - 48 Tanks)



\_....(

Ρ.

BMS4™

## Non Return Valve







P. I.

A.

## Retrofit

- Possibility to replace existing older systems
- Tubes, connections etc.
  may be kept as is
- Easy and cost effective installation



# Summary and Highlights

- Competitive price and low investment cost
- Compact and modular design
- Low maintenance cost
- Easy installation





# **API Marine**

## Setting New

## Standards for

**Tank Measurement** 

Technologies





API Marine ApS | Troensevej 12 | DK-9220 Aalborg Oest | Denmark Tel.: +45 9634 5070 | info@api-marine.com | www.api-marine.com